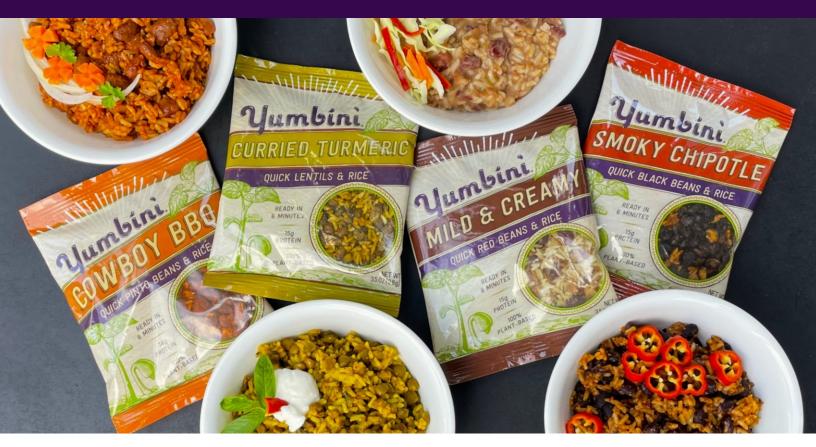

# Jumbini HEALTHY QUICK BEANS AND RICE

## DELICIOUS MEAL IN 6 MINUTES!

- 100% Plant Based
- Inspired by beans and rice around the world
- 14-15g protein
- High fiber
- No sugar added
- Low saturated fat
- No preservatives
- No MSG
- No Artificial Ingredients
- Gluten free
- No "Big 9" allergens

#### **SMOKY CHIPOTLE BLACK BEANS AND RICE**

Classic southwest flavor with a definite smoky. spicy, chipotle kick

#### **CURRIED TURMERIC** LENTILS AND RICE

A complex blend of spices inspired by legendary Indian curries

### **COMBOA BBO** PINTO BEANS AND RICE

Mild sweetness from dried apples, tomato and classic BBQ spices

#### MILD & CREAMY **RED BEANS AND RICE**

Mashed beans for creamy texture; onion, celery, and bell pepper seasoning