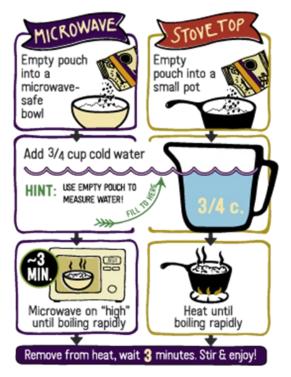

## DELICIOUS MEAL IN 6 MINUTES!

- 100% Plant Based
- Inspired by beans and rice around the world
- 14-15g protein
- High fiber
- No sugar added
- Low saturated fat
- No preservatives
- No MSG
- No Artificial Ingredients
- Gluten free
- No "Big 9" allergens